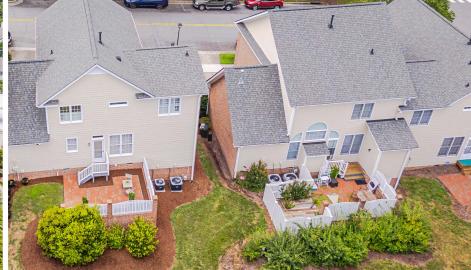

203 GREENVIEW DRIVE SOUTHERN VILLAGE – CHAPEL HILL

**END TOWNHOME** 

THREE BEDROOMS

TWO FULL & ONE-HALF BATHS

COVERED ENTRY

BRICK COURTYARD WITH PRIVACY FENCE

ATTACHED ONE-CAR GARAGE

GOOD TO KNOW:

## QUEEN OF GREEN

Classic brick end-townhome only a block to the market, movies, munchies + more on Market Street as well as two-acre forested Arlen Park. Fresh white cabinetry, new Quartz countertops, and stainless steel appliances serve up la dolce vita. An open family and dining room with a marble-surround, focal fireplace create one large lounging haven. Walls of windows bring-in the surrounding lush landscape - the greenest greens + Carolina blue skies - and bathe walls with barely-there hues in soothing natural light. The open and versatile layout is move-in-ready with hardwood floors; tile baths with smart updates; and stylish lighting. Soak-up the sun in the fenced, brick courtyard. Tree-canopied sidewalks connect to parks, swim, tennis, schools, and fields of green. Don't miss this majestic Green scene.