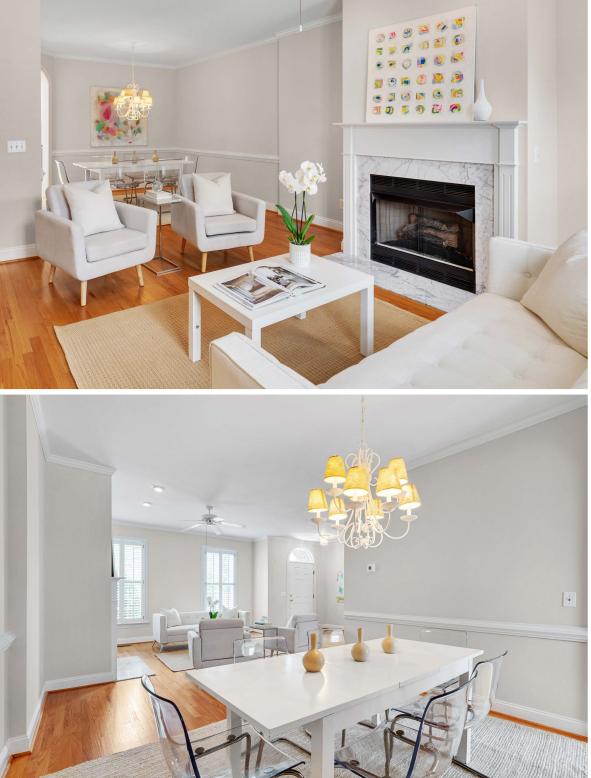

## QUEEN OF GREEN

Classic brick end-townhome only a block to the market, movies, munchies + more on Market Street as well as two-acre forested Arlen Park. Fresh white cabinetry, new Quartz countertops, and stainless steel appliances serve up la dolce vita. An open family and dining room with a marble-surround, focal fireplace create one large lounging haven. Walls of windows bring-in the surrounding lush landscape - the greenest greens + Carolina blue skies - and bathe walls with barely-there hues in soothing natural light. The open and versatile layout is move-in-ready with hardwood floors; tile baths with smart updates; and stylish lighting. Soak-up the sun in the fenced, brick courtyard. Tree-canopied sidewalks connect to parks, swim, tennis, schools, and fields of green. Don't miss this majestic Green scene.

FAMILY DINING BREAKFAST ENTRY

KITCHEN FAMILY | DINING BREAKFAST | KITCHEN

> 1300 28 1000 28

m

POWDER KITCHEN BREAKFAST FAMILY

PRIMARY BEDROOM EN-SUITE BATHROOM WALK-IN CLOSET