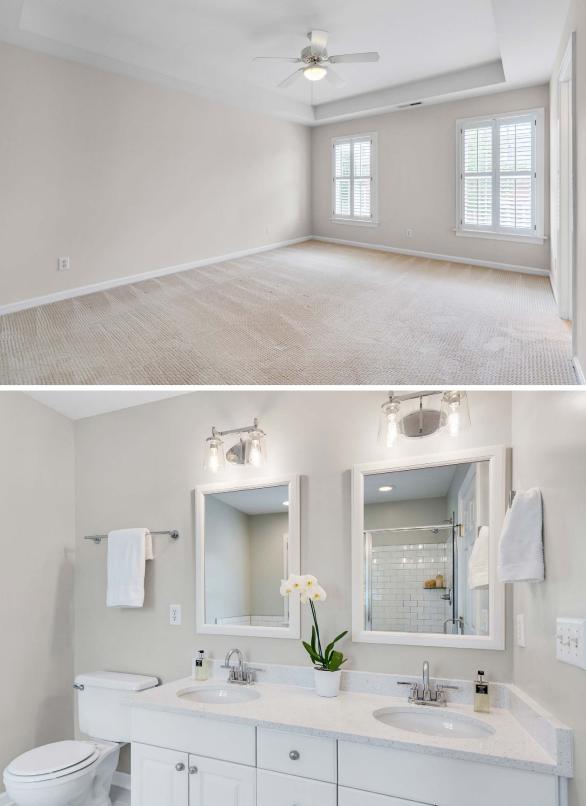

ROOF REPLACED 2020

STAINLESS STEEL REFRIGERATOR + DISHWASHER REPLACED; HARDWOOD FLOORING REFINISHED IN 2019

NEW AIR CONDITIONING UNITS JUNE 2020 + AUG. 2015

PRIMARY BATHROOM UPDATES: NEW SHOWER (PAN, TILED WALLS/ FLOOR, FIXTURES, DOOR), TILE AROUND TUB + FLOOR, NEW LIGHT FIXTURES (AUG. 2020); NEW QUARTZ COUNTERS, SINKS + FIXTURES (2025)

## QUEEN OF GREEN

Classic brick end-townhome only a block to the market, movies, munchies + more on Market Street as well as two-acre forested Arlen Park. Fresh white cabinetry, new Quartz countertops, and stainless steel appliances serve up la dolce vita. An open family and dining room with a marble-surround, focal fireplace create one large lounging haven. Walls of windows bring-in the surrounding lush landscape - the greenest greens + Carolina blue skies - and bathe walls with barely-there hues in soothing natural light. The open and versatile layout is move-in-ready with hardwood floors; tile baths with smart updates; and stylish lighting. Soak-up the sun in the fenced, brick courtyard. Tree-canopied sidewalks connect to parks, swim, tennis, schools, and fields of green. Don't miss this majestic Green scene.