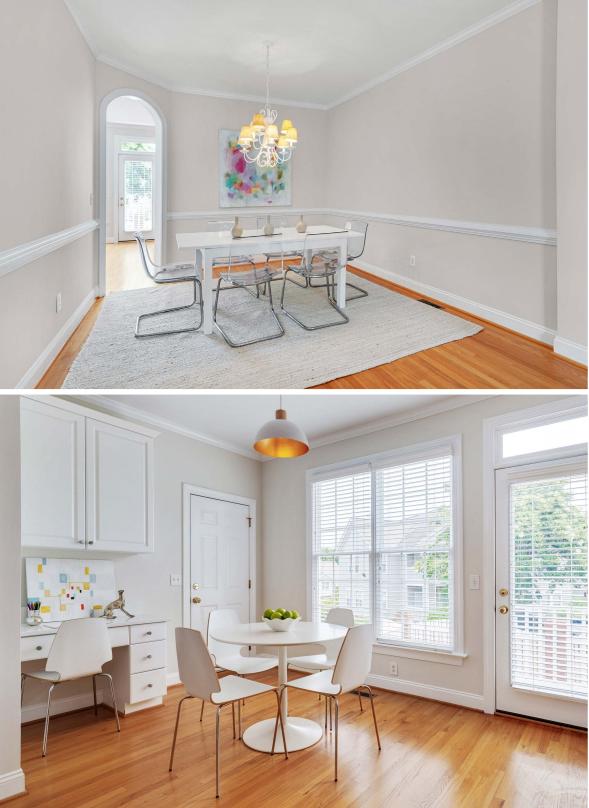

## QUEEN OF GREEN

Classic brick end-townhome only a block to the market, movies, munchies + more on Market Street as well as two-acre forested Arlen Park. Fresh white cabinetry, new Quartz countertops, and stainless steel appliances serve up la dolce vita. An open family and dining room with a marble-surround, focal fireplace create one large lounging haven. Walls of windows bring-in the surrounding lush landscape - the greenest greens + Carolina blue skies - and bathe walls with barely-there hues in soothing natural light. The open and versatile layout is move-in-ready with hardwood floors; tile baths with smart updates; and stylish lighting. Soak-up the sun in the fenced, brick courtyard. Tree-canopied sidewalks connect to parks, swim, tennis, schools, and fields of green. Don't miss this majestic Green scene.