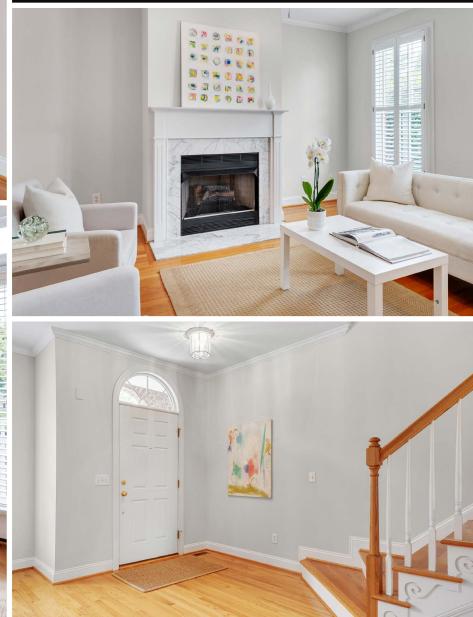

## QUEEN OF GREEN

Classic brick end-townhome only a block to the market, movies, munchies + more on Market Street as well as two-acre forested Arlen Park. Fresh white cabinetry, new Quartz countertops, and stainless steel appliances serve up la dolce vita. An open family and dining room with a marble-surround, focal fireplace create one large lounging haven. Walls of windows bring-in the surrounding lush landscape - the greenest greens + Carolina blue skies - and bathe walls with barely-there hues in soothing natural light. The open and versatile layout is move-in-ready with hardwood floors; tile baths with smart updates; and stylish lighting. Soak-up the sun in the fenced, brick courtyard. Tree-canopied sidewalks connect to parks, swim, tennis, schools, and fields of green. Don't miss this majestic Green scene.