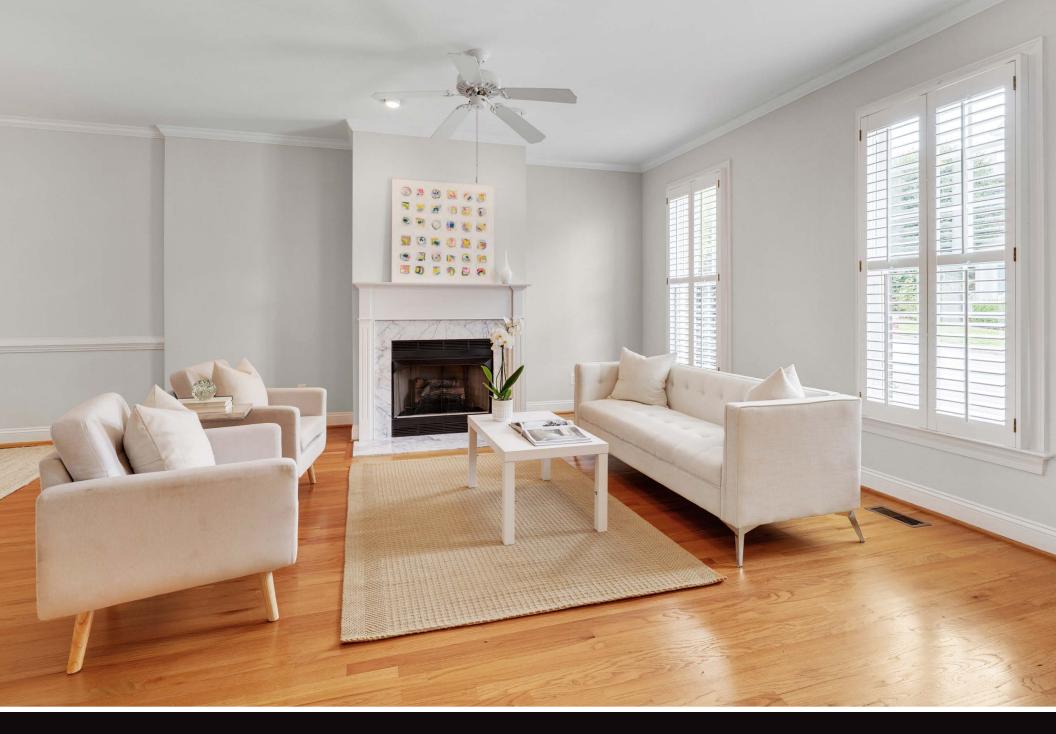

## QUEEN OF GREEN

Classic brick end-townhome only a block to the market, movies, munchies + more on Market Street as well as two-acre forested Arlen Park. Fresh white cabinetry, new Quartz countertops, and stainless steel appliances serve up la dolce vita. An open family and dining room with a marble-surround, focal fireplace create one large lounging haven. Walls of windows bring-in the surrounding lush landscape - the greenest greens + Carolina blue skies - and bathe walls with barely-there hues in soothing natural light. The open and versatile layout is move-in-ready with hardwood floors; tile baths with smart updates; and stylish lighting. Soak-up the sun in the fenced, brick courtyard. Tree-canopied sidewalks connect to parks, swim, tennis, schools, and fields of green. Don't miss this majestic Green scene.