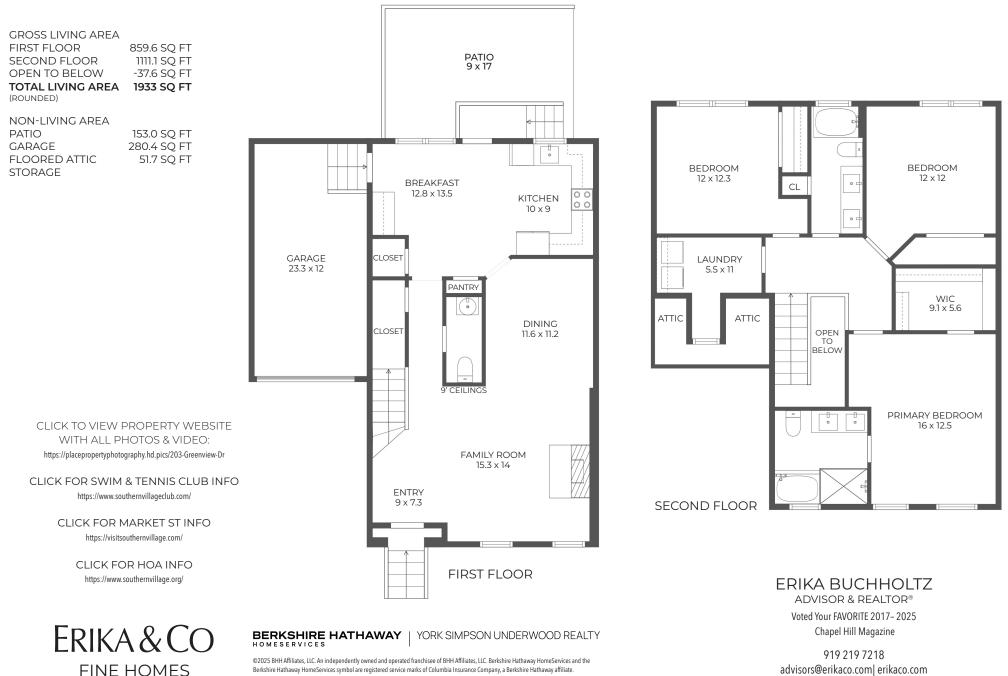

203 GREENVIEW DRIVE SOUTHERN VILLAGE – CHAPEL HILL

**END TOWNHOME** 

THREE BEDROOMS

TWO FULL & ONE-HALF BATHS

COVERED ENTRY

BRICK COURTYARD WITH PRIVACY FENCE

ATTACHED ONE-CAR GARAGE

GOOD TO KNOW:

FAMILY DINING BREAKFAST ENTRY

KITCHEN FAMILY | DINING BREAKFAST | KITCHEN

> 1300 28 1000 28

m

POWDER KITCHEN BREAKFAST FAMILY

PRIMARY BEDROOM EN-SUITE BATHROOM WALK-IN CLOSET