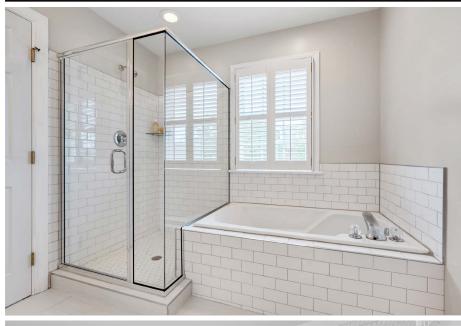

ROOF REPLACED 2020

STAINLESS STEEL REFRIGERATOR + DISHWASHER REPLACED; HARDWOOD FLOORING REFINISHED IN 2019

NEW AIR CONDITIONING UNITS JUNE 2020 + AUG. 2015

PRIMARY BATHROOM UPDATES: NEW SHOWER (PAN, TILED WALLS/ FLOOR, FIXTURES, DOOR), TILE AROUND TUB + FLOOR, NEW LIGHT FIXTURES (AUG. 2020); NEW QUARTZ COUNTERS, SINKS + FIXTURES (2025)