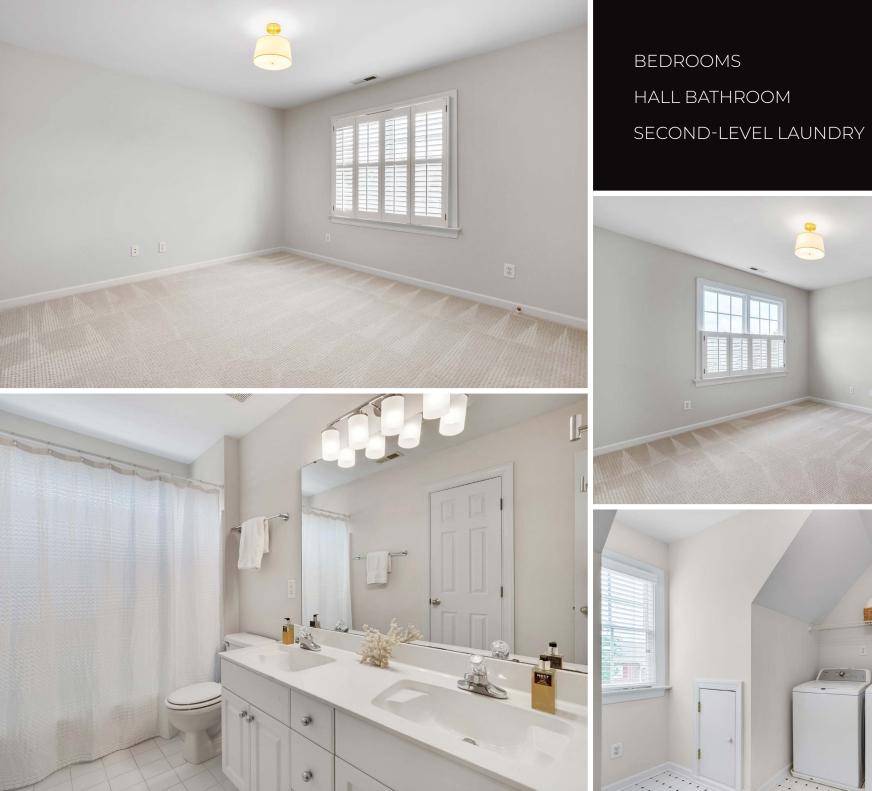

203 GREENVIEW DRIVE SOUTHERN VILLAGE – CHAPEL HILL

**END TOWNHOME** 

THREE BEDROOMS

TWO FULL & ONE-HALF BATHS

COVERED ENTRY

BRICK COURTYARD WITH PRIVACY FENCE

ATTACHED ONE-CAR GARAGE

GOOD TO KNOW:

## QUEEN OF GREEN

Classic brick end-townhome only a block to the market, movies, munchies + more on Market Street as well as two-acre forested Arlen Park. Fresh white cabinetry, new Quartz countertops, and stainless steel appliances serve up la dolce vita. An open family and dining room with a marble-surround, focal fireplace create one large lounging haven. Walls of windows bring-in the surrounding lush landscape - the greenest greens + Carolina blue skies - and bathe walls with barely-there hues in soothing natural light. The open and versatile layout is move-in-ready with hardwood floors; tile baths with smart updates; and stylish lighting. Soak-up the sun in the fenced, brick courtyard. Tree-canopied sidewalks connect to parks, swim, tennis, schools, and fields of green. Don't miss this majestic Green scene.