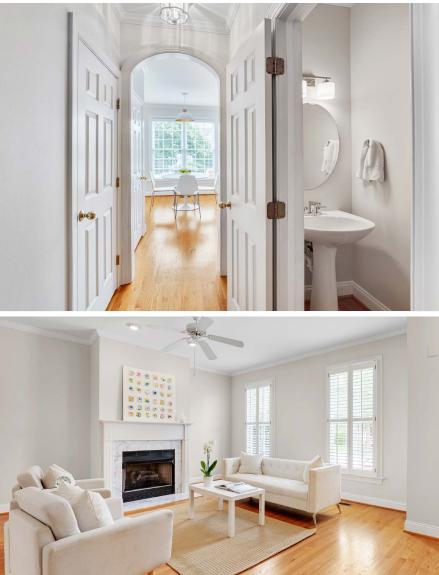

ROOF REPLACED 2020

STAINLESS STEEL REFRIGERATOR + DISHWASHER REPLACED; HARDWOOD FLOORING REFINISHED IN 2019

NEW AIR CONDITIONING UNITS JUNE 2020 + AUG. 2015

PRIMARY BATHROOM UPDATES: NEW SHOWER (PAN, TILED WALLS/ FLOOR, FIXTURES, DOOR), TILE AROUND TUB + FLOOR, NEW LIGHT FIXTURES (AUG. 2020); NEW QUARTZ COUNTERS, SINKS + FIXTURES (2025)

## QUEEN OF GREEN

Classic brick end-townhome only a block to the market, movies, munchies + more on Market Street as well as two-acre forested Arlen Park. Fresh white cabinetry, new Quartz countertops, and stainless steel appliances serve up la dolce vita. An open family and dining room with a marble-surround, focal fireplace create one large lounging haven. Walls of windows bring-in the surrounding lush landscape - the greenest greens + Carolina blue skies - and bathe walls with barely-there hues in soothing natural light. The open and versatile layout is move-in-ready with hardwood floors; tile baths with smart updates; and stylish lighting. Soak-up the sun in the fenced, brick courtyard. Tree-canopied sidewalks connect to parks, swim, tennis, schools, and fields of green. Don't miss this majestic Green scene.