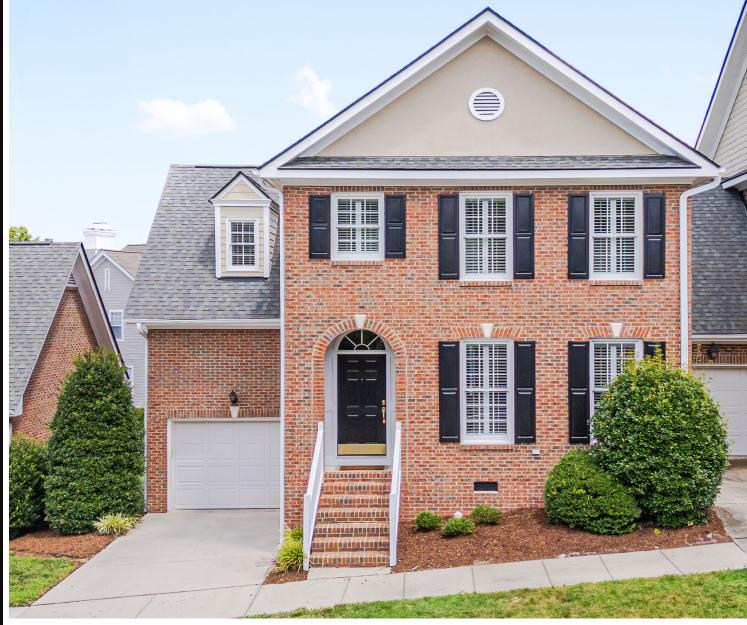

203 GREENVIEW DRIVE SOUTHERN VILLAGE – CHAPEL HILL

**END TOWNHOME** 

THREE BEDROOMS

TWO FULL & ONE-HALF BATHS

COVERED ENTRY

BRICK COURTYARD WITH PRIVACY FENCE

ATTACHED ONE-CAR GARAGE

GOOD TO KNOW:

## 203 GREENVIEW DRIVE, CHAPEL HILL