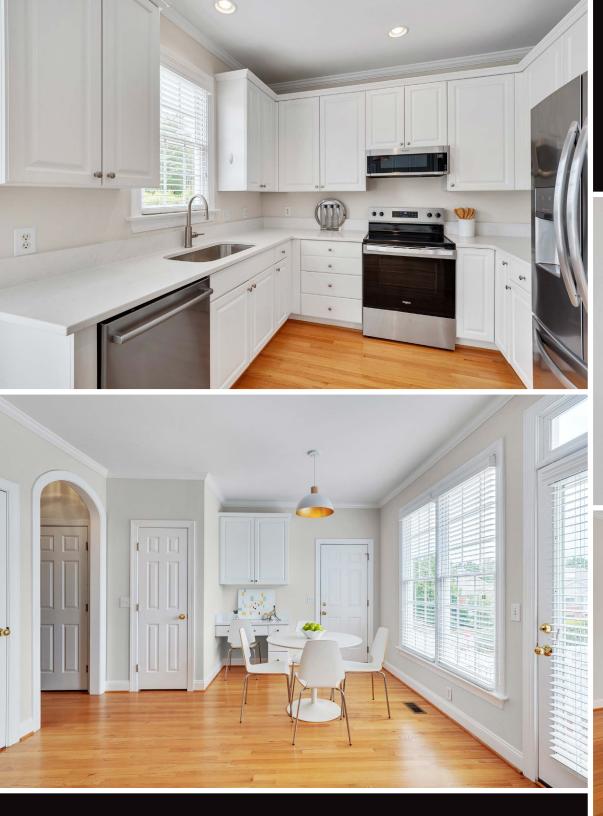

BRAND NEW (2025): QUARTZ COUNTERTOPS (KITCHEN + DESK); STAINLESS STEEL RANGE + MICROWAVE; DISPOSAL; MANY LIGHT FIXTURES; INTERIOR PAINTING; PROFESSIONAL CLEANING FOR CARPET, WINDOWS, GUTTERS; PROFESSIONAL PRESSURE WASHING

ROOF REPLACED 2020

STAINLESS STEEL REFRIGERATOR + DISHWASHER REPLACED; HARDWOOD FLOORING REFINISHED IN 2019

NEW AIR CONDITIONING UNITS JUNE 2020 + AUG. 2015

PRIMARY BATHROOM UPDATES: NEW SHOWER (PAN, TILED WALLS/ FLOOR, FIXTURES, DOOR), TILE AROUND TUB + FLOOR, NEW LIGHT FIXTURES (AUG. 2020); NEW QUARTZ COUNTERS, SINKS + FIXTURES (2025)

## QUEEN OF GREEN

Classic brick end-townhome only a block to the market, movies, munchies + more on Market Street as well as two-acre forested Arlen Park. Fresh white cabinetry, new Quartz countertops, and stainless steel appliances serve up la dolce vita. An open family and dining room with a marble-surround, focal fireplace create one large lounging haven. Walls of windows bring-in the surrounding lush landscape - the greenest greens + Carolina blue skies - and bathe walls with barely-there hues in soothing natural light. The open and versatile layout is move-in-ready with hardwood floors; tile baths with smart updates; and stylish lighting. Soak-up the sun in the fenced, brick courtyard. Tree-canopied sidewalks connect to parks, swim, tennis, schools, and fields of green. Don't miss this majestic Green scene.