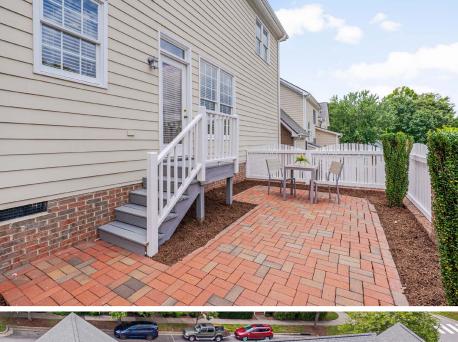

203 GREENVIEW DRIVE SOUTHERN VILLAGE – CHAPEL HILL

**END TOWNHOME** 

THREE BEDROOMS

TWO FULL & ONE-HALF BATHS

COVERED ENTRY

BRICK COURTYARD WITH PRIVACY FENCE

ATTACHED ONE-CAR GARAGE

GOOD TO KNOW:

## QUEEN OF GREEN

Classic brick end-townhome only a block to the market, movies, munchies + more on Market Street as well as two-acre forested Arlen Park. Fresh white cabinetry, new Quartz countertops, and stainless steel appliances serve up la dolce vita. An open family and dining room with a marble-surround, focal fireplace create one large lounging haven. Walls of windows bring-in the surrounding lush landscape - the greenest greens + Carolina blue skies - and bathe walls with barely-there hues in soothing natural light. The open and versatile layout is move-in-ready with hardwood floors; tile baths with smart updates; and stylish lighting. Soak-up the sun in the fenced, brick courtyard. Tree-canopied sidewalks connect to parks, swim, tennis, schools, and fields of green. Don't miss this majestic Green scene.