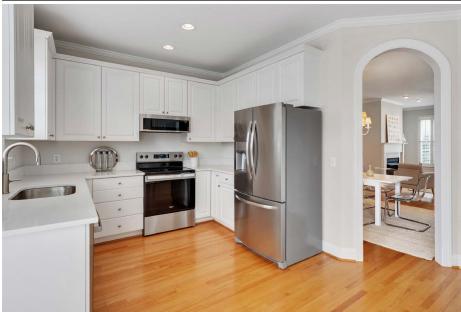

BRAND NEW (2025): QUARTZ COUNTERTOPS (KITCHEN + DESK); STAINLESS STEEL RANGE + MICROWAVE; DISPOSAL; MANY LIGHT FIXTURES; INTERIOR PAINTING; PROFESSIONAL CLEANING FOR CARPET, WINDOWS, GUTTERS; PROFESSIONAL PRESSURE WASHING

ROOF REPLACED 2020

STAINLESS STEEL REFRIGERATOR + DISHWASHER REPLACED; HARDWOOD FLOORING REFINISHED IN 2019

NEW AIR CONDITIONING UNITS JUNE 2020 + AUG. 2015

PRIMARY BATHROOM UPDATES: NEW SHOWER (PAN, TILED WALLS/ FLOOR, FIXTURES, DOOR), TILE AROUND TUB + FLOOR, NEW LIGHT FIXTURES (AUG. 2020); NEW QUARTZ COUNTERS, SINKS + FIXTURES (2025)

## QUEEN OF GREEN

Classic brick end-townhome only a block to the market, movies, munchies + more on Market Street as well as two-acre forested Arlen Park. Fresh white cabinetry, new Quartz countertops, and stainless steel appliances serve up la dolce vita. An open family and dining room with a marble-surround, focal fireplace create one large lounging haven. Walls of windows bring-in the surrounding lush landscape - the greenest greens + Carolina blue skies - and bathe walls with barely-there hues in soothing natural light. The open and versatile layout is move-in-ready with hardwood floors; tile baths with smart updates; and stylish lighting. Soak-up the sun in the fenced, brick courtyard. Tree-canopied sidewalks connect to parks, swim, tennis, schools, and fields of green. Don't miss this majestic Green scene.